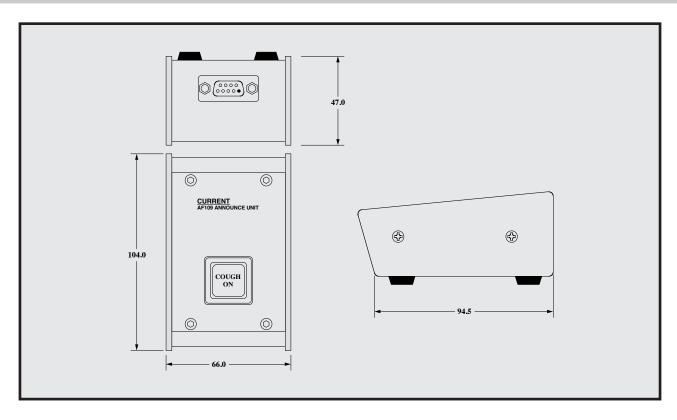

### SPECIFICATIONS

**COUTPUTS:** OPEN COLLECTOR **SWITCH TALLY:** +10 ~ +24VDC **<b><b>©**OUTPUTS CONNECTORS: D9-M (#4-40) **CONTROL:** TOUCH SWITCH

**<b>¢DIMENSIONS:** 66Wx47Hx104D 0.5kg

¥72,000 Announce Unit AF109 accessory : AC cable