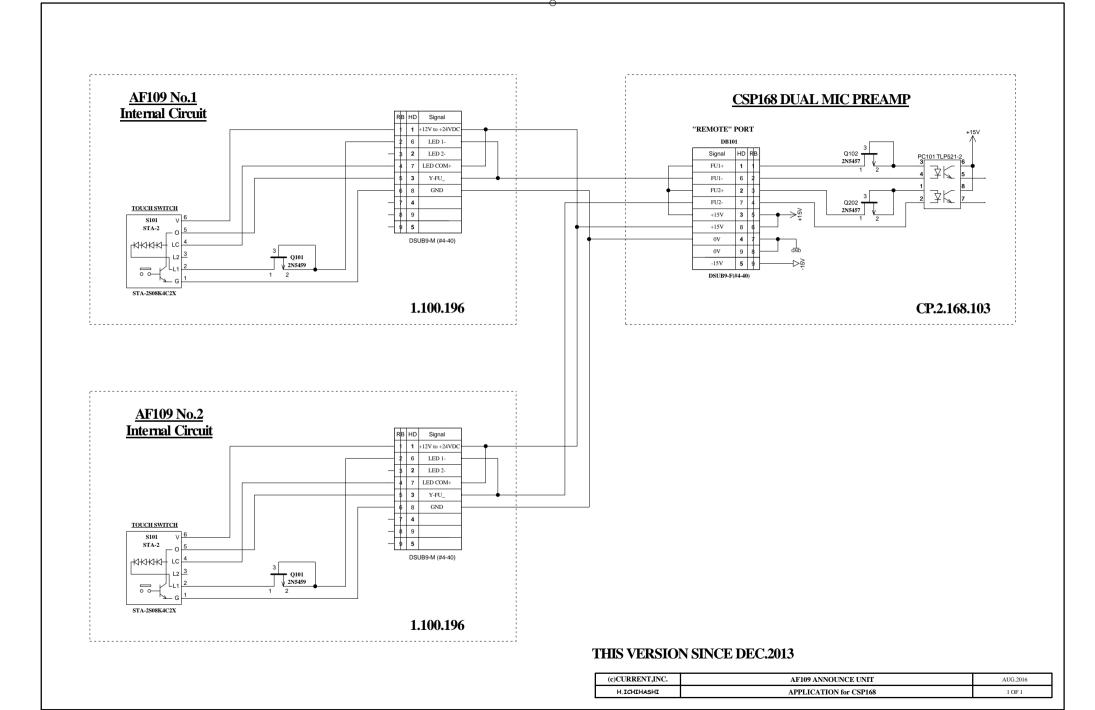

## "Others"

AF109 can easily build cough system by combining it with microphone preamplifier CSP168 where remote control is possible. When you require headphone monitor and CUE lamp, please use AF124, AF224 and AF106.