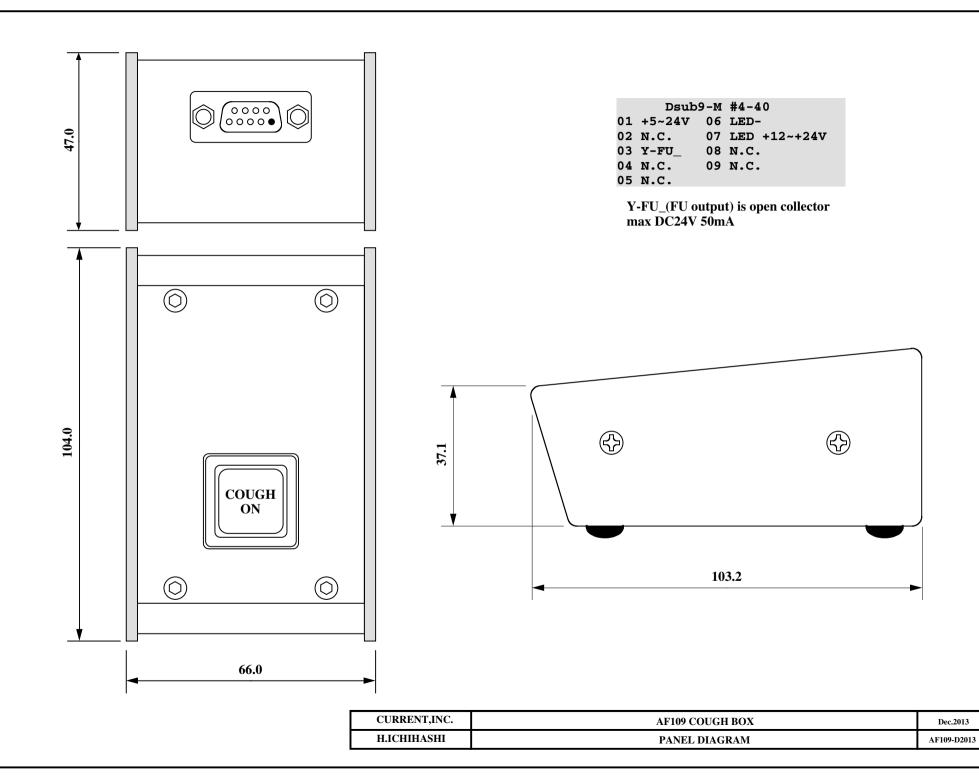

### SPECIFICATIONS

**COUTPUTS:** OPEN COLLECTOR **SWITCH TALLY:** +10 ~ +24VDC **<b><b>©**OUTPUTS CONNECTORS: D9-M (#4-40) **CONTROL:** TOUCH SWITCH

**<b>¢DIMENSIONS:** 66Wx47Hx104D 0.5kg

¥72,000 Announce Unit AF109 accessory : AC cable