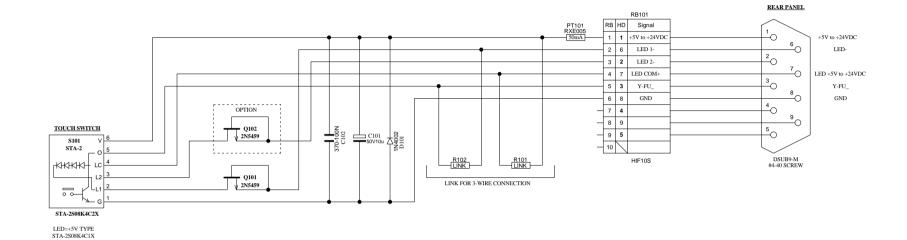

# "Touch switch"

When there is not the conductivity such as the states that wore gloves, the touch switch of the capacity detection type does not work, but, as for the touch switch adopted in AF109, the stable touch detection is possible in every state for a pressure detection type.

### SPECIFICATIONS

**COUTPUTS:** OPEN COLLECTOR **SWITCH TALLY:** +10 ~ +24VDC **<b><b>©**OUTPUTS CONNECTORS: D9-M (#4-40) **CONTROL:** TOUCH SWITCH

**<b>¢DIMENSIONS:** 66Wx47Hx104D 0.5kg

¥72,000 Announce Unit AF109 accessory : AC cable