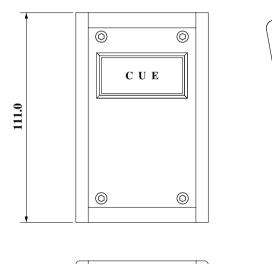

# "CUE"

CUE lamp emits light in super red with high visibility. In addition, change of name is applicable for other purposes because it is easily possible by changing film.

#### SPECIFICATIONS

**CONNECTOR:** RJ11 modular jack **CUE COLOR:** SUPER RED

**<b>¢CUE VOLTAGE**: 9 to 24VDC, 20mA, without polarity

**INDICATOR SIZE:** 44x20

**<b>¢DIMENSIONS:** 70Wx47Hx112D, 0.5kg

CUE Lamp AF206 ¥36.000 accessory: None