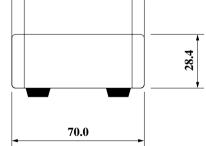

#### SPECIFICATIONS

**CONNECTOR:** RJ11 modular jack **CUE COLOR:** SUPER RED

**<b>¢CUE VOLTAGE**: 9 to 24VDC, 20mA, without polarity

**INDICATOR SIZE:** 44x20

**<b>¢DIMENSIONS:** 70Wx47Hx112D, 0.5kg

CUE Lamp AF206 ¥36.000 accessory: None