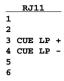

hange of name is applicable for other purposes because it is easily possible by changing film.

#### "Connection"

It has used modular jack for connecter and can be easily connected with commercial cable. Power supply supports in 12 to 24VDC, and cable can use even cross by straight because polarity does not matter.

#### "Others"

In the case of front display, please consider in AF205A. In addition, please refer about manufacturing of larger type and multiple display types.



## "RJ11 Modular"

1 NC, 2 NC

CUE LP +

CUE LP -

5 NC, 6 NC

#### SPECIFICATIONS

**CONNECTOR:** RJ11 modular jack **CUE COLOR:** SUPER RED

**<b>¢CUE VOLTAGE**: 9 to 24VDC, 20mA, without polarity

**INDICATOR SIZE:** 44x20

**<b>¢DIMENSIONS:** 70Wx47Hx112D, 0.5kg

CUE Lamp AF206 ¥36.000 accessory: None



€







### OPEN COLLECTOR INTERFACE



### SWITCH/RELAY CONTACT INTERFACE



| (c)CURRENT,INC. | AF206 CUE LAMP | May.2012    |  |
|-----------------|----------------|-------------|--|
| H.ICHIHASHI     | PANEL DIAGRAM  | AF206-D2012 |  |



MAR.2006 DEC.2003

| (c)CURRENT,INC. | CUE LAMP AF205A/206 | AUG.2002 |
|-----------------|---------------------|----------|
| H.ICHIHASHI     | 1.124.204           | 1 OF 1   |