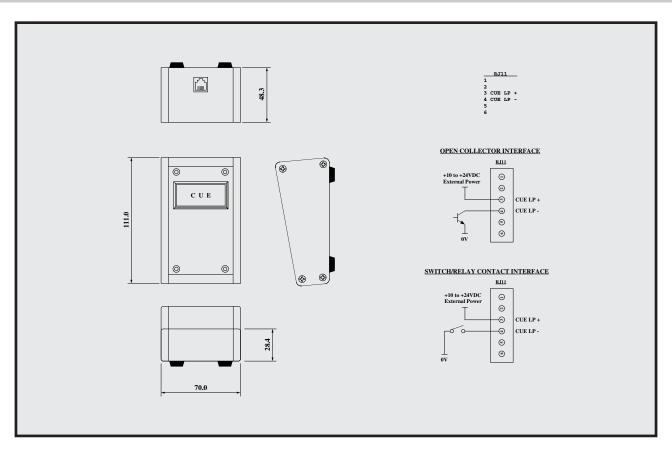

#### "Connection"

It has used modular jack for connecter and can be easily connected with commercial cable. Power supply supports in 12 to 24VDC, and cable can use even cross by straight because polarity does not matter.

## "RJ11 Modular"

1 NC, 2 NC

CUE LP +

CUE LP -

5 NC, 6 NC

#### SPECIFICATIONS

**CONNECTOR:** RJ11 modular jack **CUE COLOR:** SUPER RED

**<b>¢CUE VOLTAGE**: 9 to 24VDC, 20mA, without polarity

**INDICATOR SIZE:** 44x20

**<b>¢DIMENSIONS:** 70Wx47Hx112D, 0.5kg

CUE Lamp AF206 ¥36.000 accessory: None

### OPEN COLLECTOR INTERFACE

### SWITCH/RELAY CONTACT INTERFACE

| (c)CURRENT,INC. | AF206 CUE LAMP | May.2012    |  |
|-----------------|----------------|-------------|--|
| H.ICHIHASHI     | PANEL DIAGRAM  | AF206-D2012 |  |

MAR.2006 DEC.2003