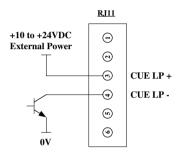

### OPEN COLLECTOR INTERFACE

#### "Connection"

It has used modular jack for connecter and can be easily connected with commercial cable. Power supply supports in 12 to 24VDC, and cable can use even cross by straight because polarity does not matter.