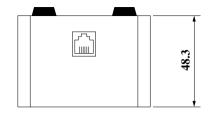

#### SPECIFICATIONS

**CONNECTOR:** RJ11 modular jack **CUE COLOR:** SUPER RED

**<b>¢CUE VOLTAGE**: 9 to 24VDC, 20mA, without polarity

**INDICATOR SIZE:** 44x20

**<b>¢DIMENSIONS:** 70Wx47Hx112D, 0.5kg

CUE Lamp AF206 ¥36.000 accessory: None