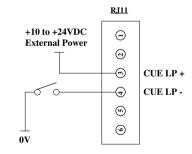

### SWITCH/RELAY CONTACT INTERFACE

| (c)CURRENT,INC. | AF206 CUE LAMP | May.2012    |  |
|-----------------|----------------|-------------|--|
| H.ICHIHASHI     | PANEL DIAGRAM  | AF206-D2012 |  |

MAR.2006 DEC.2003

#### "Connection"

It has used modular jack for connecter and can be easily connected with commercial cable. Power supply supports in 12 to 24VDC, and cable can use even cross by straight because polarity does not matter.