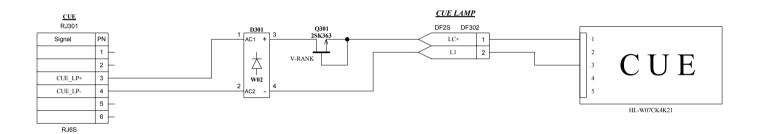

#### "Connection"

It has used modular jack for connecter and can be easily connected with commercial cable. Power supply supports in 12 to 24VDC, and cable can use even cross by straight because polarity does not matter.

## "RJ11 Modular"

1 NC, 2 NC

CUE LP +

CUE LP -

5 NC, 6 NC

#### SPECIFICATIONS

**CONNECTOR:** RJ11 modular jack **CUE COLOR:** SUPER RED

**<b>¢CUE VOLTAGE**: 9 to 24VDC, 20mA, without polarity

**INDICATOR SIZE:** 44x20

**<b>¢DIMENSIONS:** 70Wx47Hx112D, 0.5kg

CUE Lamp AF206 ¥36.000 accessory: None