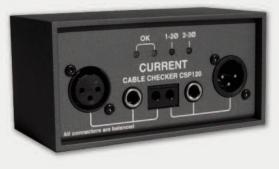

## CURRENT PRODUCTS model:CSP120 CABLE CHECKER

It can check XLR, bantam, phone Easy operation that it only places cable in It judges OK, NG at first sight

CSP120 is cable checker that the good or bad of the cable is easily checked just to place cable. Connecter supports for XLR3 pin type, bantam, 2P, 3P 1/4" phone.

## "Easy operation"

It is extremely easy to check cable in CSP120 and places cable which it wants to check and is OK if 2 green LED turns it on. Red LED turns on when 1-2 or 3-4 is connected reversely. Additionally, none turns on when any one is not connected.

## SPECIFICATIONS

**ÉTEST CONNECTORS:** XLR3-11C, XLR3-12C TYPE, BANTAM PLUG 1/4" PHONE 2P, 3P PLUG **ÉDISPLAY: OK1,2 GREEN LED**1-2Ø RED LED, 2-3Ø RED LED **ÉPOWER SOURCE:** 9V-DC 006Px1 **ÉDIMENSIONS:** 120Wx60Hx60D, 0.5kg