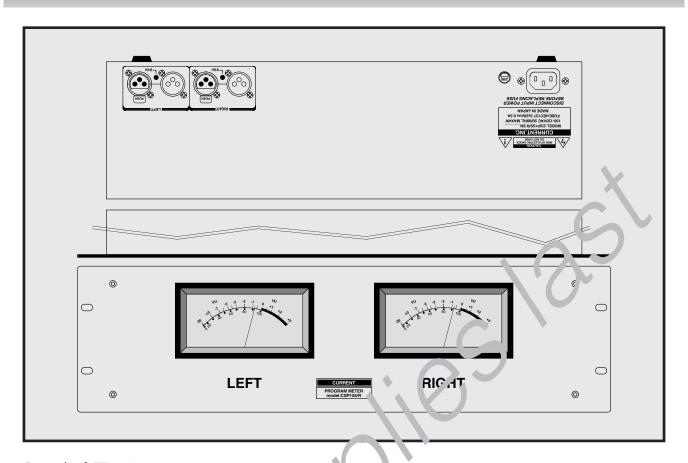

# CURRENT PRODUCTS model:CSP155/R PROGRAM METER

Supersized VU meter Balance XLR input -20 to +6dBu trim The through output Maintenance-free illumination 19 inches 3U size

CSP155/R is supersized program meter of stereo specifications. It is implementing sifam made to VU meter unit, and, as for this component, the adoption results with large size console are a lot of and highly precise. Additionally, it is beautiful and maintenance-free bulbcolored LED is mounted for lighting of each meter.

# "Audio input and output"

Audio input and output of CSP155/R is balanced XLR type connecter, and reference level is +4dBu. Through output connecter is directly connected to with input connecter and can input from either. Additionally, it can change to  $600 \Omega$  with internal DIP switch.

# "Trim"

Reference level of VU meter is trim located beside each input connecter of rear panel, and adjustment is possible to -20dBu to +6dBu. In addition, standard reference level is +4dBu.