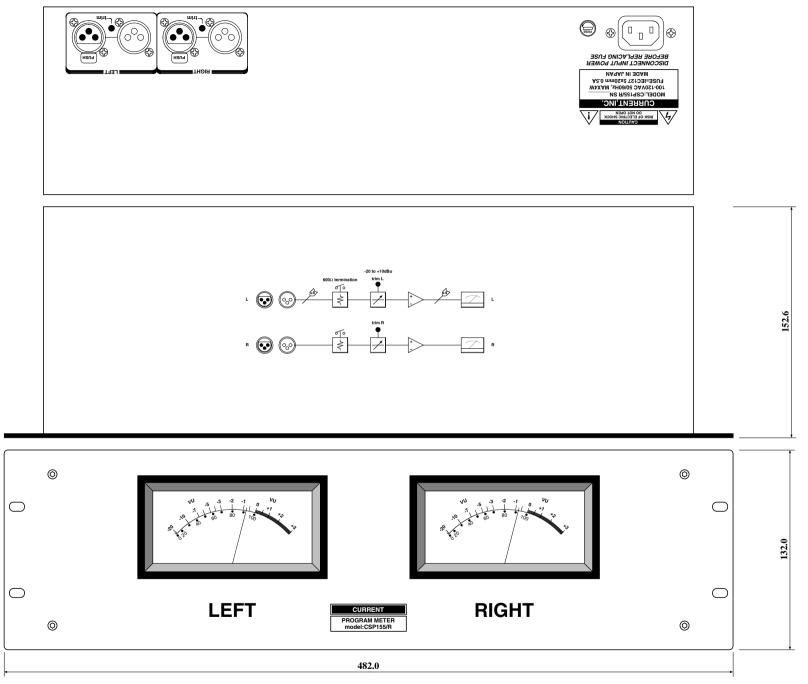

# "Audio input and output"

Audio input and output of CSP155/R is balanced XLR type connecter, and reference level is +4dBu. Through output connecter is directly connected to with input connecter and can input from either. Additionally, it can change to  $600 \Omega$  with internal DIP switch.

# "Trim"

Reference level of VU meter is trim located beside each input connecter of rear panel, and adjustment is possible to -20dBu to +6dBu. In addition, standard reference level is +4dBu.

**<b>¢CSP155R DIMENSIONS:** 482Wx132Hx153D, 5kg **<b>¢CSP155 DIMENSIONS:** 438Wx132Hx153D, 5kg

> Rack mount CSP155R ¥320,000 Desktop CSP155 ¥320,000 Custom print ¥72,000 accessory: AC cable

| CURRENT,INC. | PROGRAM METER CSP155R | mar.98    |
|--------------|-----------------------|-----------|
| H.ICHIHASHI  | PANEL DIAGRAM         | CSP155R-D |