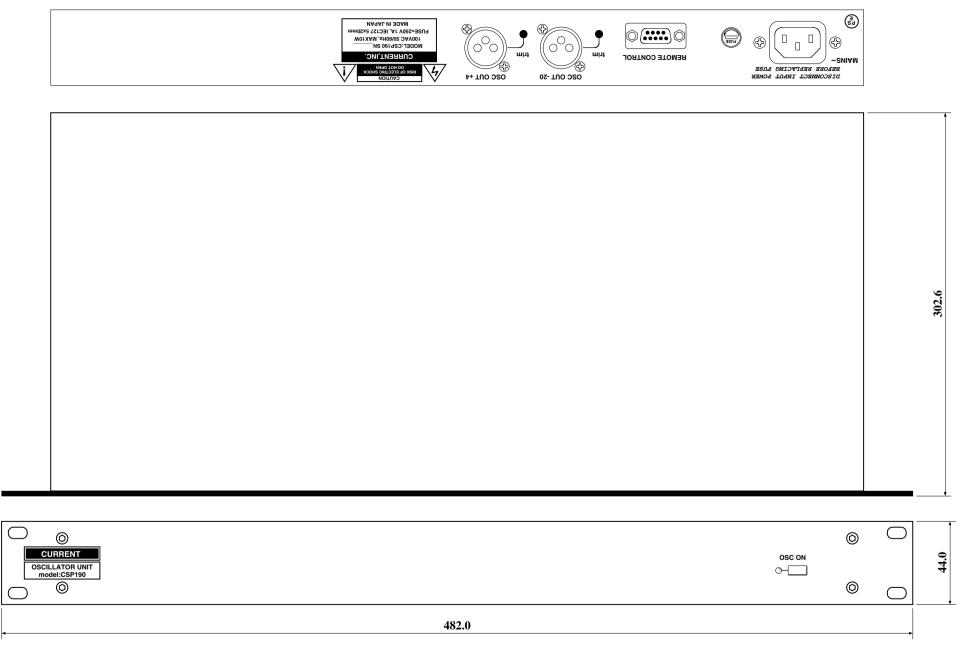

**€MAINS:** 100VAC 50/60Hz, MAX 10W **€DIMENSIONS:** 482Wx44Hx303D, 4kg

OSC unit CSP190 ¥198,000 accessory : AC cable,

|    | 200     |
|----|---------|
| .J | ın.200' |

| CURRENT,INC. | OSCILLATOR UNIT CSP190 | FEB. 97      |
|--------------|------------------------|--------------|
| H.ICHIHASHI  | PANEL DIAGRAM          | CSP910-D2007 |