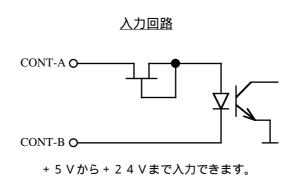

## CSP190 "REMOTE" D9-F(#4-40) Connector Pin List

| Ribbon | Hard | Signal name | Designation     | Active |
|--------|------|-------------|-----------------|--------|
| 1      | 1    | CONT-A      | REMOTE SWITCH + |        |
| 2      | 6    |             |                 |        |
| 3      | 2    | CONT-B      | REMOTE SWITCH - |        |
| 4      | 7    |             |                 |        |
| 5      | 3    | +15V        | +15V SUPPLY     |        |
| 6      | 8    |             |                 |        |
| 7      | 4    | GND         | +15V COMMON     |        |
| 8      | 9    |             |                 |        |
| 9      | 5    |             |                 |        |

注意! Dサブコネクタの接続はHARDピン番号で接続してください。 取付ビスは#4-40インチビスを使用して下さい

CAUTION! D-Connector for wiring refer toHard pin number Description.

Mounting screw for D-connector use #4-40 size.