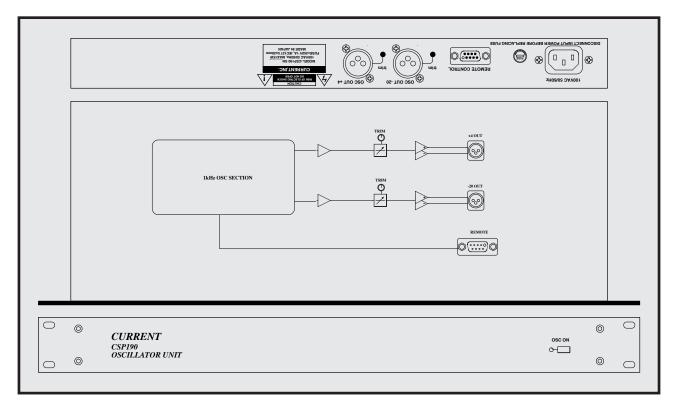

### OSC UNIT

Low distortion analog oscillator 1kHz, the +4/-20dBu output Remote control possibility 19 inches 1U size

CSP190 is 19 inches 1U size and is low distortion analog oscillator with the output of dual of +4dBu and -20dBu. It is most suitable as oscillator for reference signals such as audio equipment or video equipment.

#### "Control"

It can do ON/OFF control of oscillator by switch of front panel or remote control. In addition, fine adjustment of output level is possible in trim of rear panel, too.

#### "Output level"

+4 output is variable possibility in trim of rear panel in the range of +4dBu from 0dBu. The -20dBu output is variable possibility in the range of about  $\pm$  6dB. In addition, please execute setting of output level after warm-ups more than 30 minutes.

#### SPECIFICATIONS

**COUTPUT SIGNAL:** 1kHz sine wave FREQUENCY DEVIATION: ±1% COUTPUT LEVEL: +4dBu, -20dBu COUTPUTS: 50Ω BALANCED COUTPUTS CONNECTOR: XLR3-M COUTPUT ADJUSTMENT: ±6dB CTHD: < 0.01% at 1kHz

**€MAINS:** 100VAC 50/60Hz, MAX 10W **€DIMENSIONS:** 482Wx44Hx303D, 4kg

OSC unit CSP190 ¥198,000 accessory : AC cable,

|    | 200     |
|----|---------|
| .J | ın.200' |

| CURRENT,INC. | OSCILLATOR UNIT CSP190 | FEB. 97      |
|--------------|------------------------|--------------|
| H.ICHIHASHI  | PANEL DIAGRAM          | CSP910-D2007 |