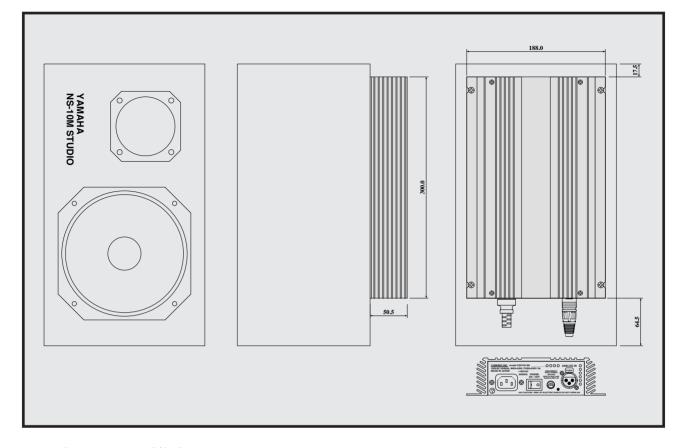

#### SPECIFICATIONS

**¢AUDIO INPUT:** BALANCED, 3kΩ

**<b>¢CONNECTOR**: XLR3-F

**<b>GAIN**: +24dB **<b>€SENSITIVITY**: 1.4V

**©FREQ.RESPONSE:** 10 to 20kHz ±0.1dB **©THD:** <0.01% at 8Ω 1W **©EIN:** <-110dB **©CONTINUOUS POWER:** 30W (8Ω, THD < 0.1%)

**ÉPEAK POWER:** 50W (20mS Burst)

**<b>♦PROTECTION:** Power on mute, DC Detection ±3V

**★MAINS:** 100VAC 50/60Hz MAX 50W **★DIMENSIONS:** 188Wx51Hx300D, 2.5kg

Powered 10M (pair) CSP192

¥198,000

accessory: AC cable