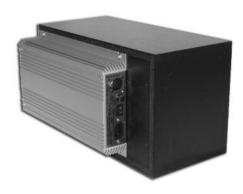

# Powored10M

Powered 10M was not likely NS-10M to powered Easy installation

CSP192 is the power amp unit which can change NS-10M (STUDIO) into a powered monitor. Though it loves it, it is a reason to be inconvenient to use power amp extra and is most suitable for you who compromise with an unwilling powered monitor. With an amplifier performed special tuning of with forever 10M sound.

## "Amplifier"

As for the power amp of the BTL connection, input and output is a dis-

crete circuit using the Power MOS-

FET of complete balance specifications. Moreover, the power supply transformer using large toroidal core supplies clean power having margin.