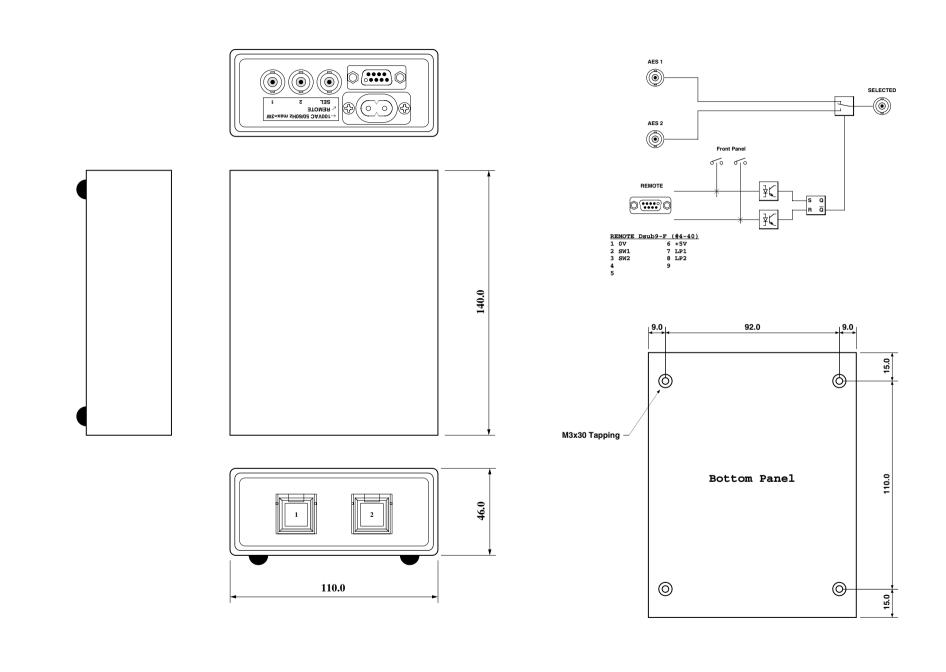

# **AES SWITCHER**

2:1 AES switcher BNC connector Locality, remote control Bypasses it with power off Compact

CSP312 is an AES switcher of 2:1 specifications of the BNC connector.

The remote control is possible with front panel or a DSUB connector of the rear panel, too.

## "Function"

It chooses either of 2 input at momentary contact connected to to a DSUB connector of rear panel connected to front panel in parallel and outputs it.

When a command is input simultaneously, input 1 is chosen. In addition, input 1 is chosen at the time of the power-up.

#### "Bypass"

In the case of the power off, input 1 completely bypasses it, and it is output.

#### "Connector"

The input and output is a BNC connector both.

The input that is not chosen is terminated at 75 ohm.

# REMOTE DSUB9-F

| 01 | 0V  | (sw | com) | 06  | +5V |
|----|-----|-----|------|-----|-----|
| 02 | SW1 | -   | 07   | LP1 |     |
| 03 | SW2 | 2   |      | 08  | LP2 |
| 04 |     |     |      | 09  |     |
| ΛE |     |     |      |     |     |

# SPECIFICATIONS

€INPUTS: 2ch, impedance=75Ω
€INPUT CONNECTORS: BNC
€OUTPUTS: 1ch, impedance=75Ω
€OUTPUT CONNECTORS: BNC
€REMOTE: Dsub9-F #4-40
€MAINS: 100VAC 50/60Hz, MAX 3W
€DIMENSIONS: 150Wx54Hx170D 1kg