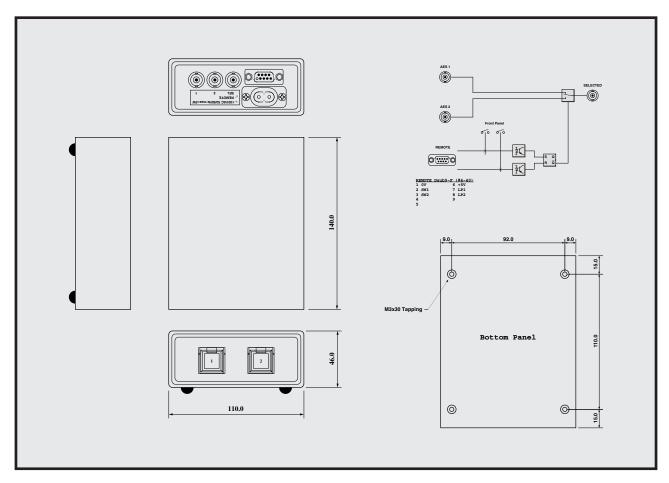

# **AES SWITCHER**

2:1 AES switcher BNC connector Locality, remote control Bypasses it with power off Compact

CSP312 is an AES switcher of 2:1 specifications of the BNC connector.

The remote control is possible with front panel or a DSUB connector of the rear panel, too.

## "Function"

It chooses either of 2 input at momentary contact connected to to a DSUB connector of rear panel connected to front panel in parallel and outputs it.

When a command is input simultaneously, input 1 is chosen. In addition, input 1 is chosen at the time of the power-up.

#### "Bypass"

In the case of the power off, input 1 completely bypasses it, and it is output.

#### "Connector"

The input and output is a BNC connector both.

The input that is not chosen is terminated at 75 ohm.

# REMOTE DSUB9-F

| 01 | 0V  | (sw | com) | 06  | +5V |
|----|-----|-----|------|-----|-----|
| 02 | SW1 | -   | 07   | LP1 |     |
| 03 | SW2 | 2   |      | 08  | LP2 |
| 04 |     |     |      | 09  |     |
| ΛE |     |     |      |     |     |

# SPECIFICATIONS

€INPUTS: 2ch, impedance=75Ω
€INPUT CONNECTORS: BNC
€OUTPUTS: 1ch, impedance=75Ω
€OUTPUT CONNECTORS: BNC
€REMOTE: Dsub9-F #4-40
€MAINS: 100VAC 50/60Hz, MAX 3W
€DIMENSIONS: 150Wx54Hx170D 1kg