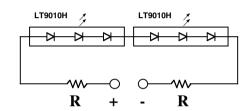

#### SPECIFICATIONS

**SUPPLY VOLTAGE:** DC15V to 48V (By changing the resistance)

**ÉPOWER CONSUMPTION:** Approximately 15mA

**€LIGHT COLOR:** AMBER **€LED:** SHARP LT9220H x2 **€FIXING:** M3 screw x2, M4 nuts

## **R22A**

R Value

15V: 100 $\Omega$ 

18V: 200 $\Omega$ 

22V: 330 $\Omega$ 

24V: 390 $\Omega$ 

30V: 620 $\Omega$ 

36V:  $750\Omega$  Lift up

48V: 1200 $\Omega$  Lift up

Oct.2016 Jun.2013

| (c)CURRENT,INC. | ET100109 LED LAMP for sifam R22/A | Nov.2010   |
|-----------------|-----------------------------------|------------|
| H.ICHIHASHI     | PANEL DIAGRAM                     | ET100109-D |