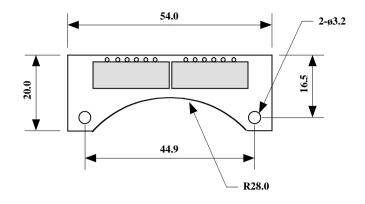

48V: 1200 $\Omega$  Lift up

Oct.2016 Jun.2013

| (c)CURRENT,INC. | ET100109 LED LAMP for sifam R22/A | Nov.2010   |
|-----------------|-----------------------------------|------------|
| H.ICHIHASHI     | PANEL DIAGRAM                     | ET100109-D |