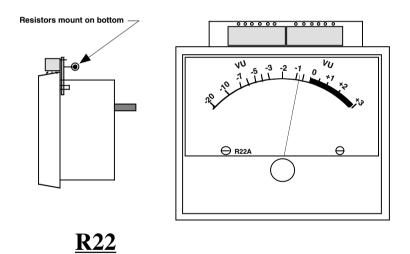

### LED LAMP for R22AF

Easy installation
Low cost
It is compatible by SSL console
Low power
It is unnecessary lamp exchange

ET100109 is the LED lamp which is compatible with R22 made by SIFAM which is the standard of the VU meter. By 6 LED from the upper meter, beautiful lighting is provided brightly. It makes the mounting of the lighting device in a spacer in a screw attached to a thing of a meter or VU meter drive PCB. It uses 'maintenance-free' LED and is released from past lamp exchange maintenance. Additionally, there is less power dissipation than a bulb and reduces fever of the equipment, and loading for the power supply decreases.

## **R22A**

R Value

15V: 100 $\Omega$ 

18V: 200 $\Omega$ 

22V: 330 $\Omega$ 

24V: 390 $\Omega$ 

30V: 620 $\Omega$ 

36V:  $750\Omega$  Lift up

48V: 1200 $\Omega$  Lift up

Oct.2016 Jun.2013

| (c)CURRENT,INC. | ET100109 LED LAMP for sifam R22/A | Nov.2010   |
|-----------------|-----------------------------------|------------|
| H.ICHIHASHI     | PANEL DIAGRAM                     | ET100109-D |