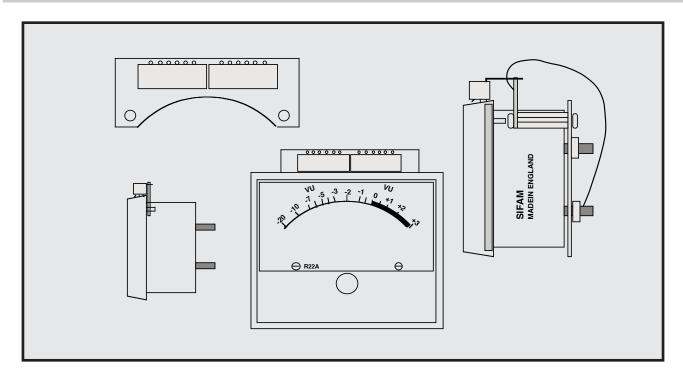

### LED LAMP for R22AF

Easy installation
Low cost
It is compatible by SSL console
Low power
It is unnecessary lamp exchange

ET100109 is the LED lamp which is compatible with R22 made by SIFAM which is the standard of the VU meter. By 6 LED from the upper meter, beautiful lighting is provided brightly. It makes the mounting of the lighting device in a spacer in a screw attached to a thing of a meter or VU meter drive PCB. It uses 'maintenance-free' LED and is released from past lamp exchange maintenance. Additionally, there is less power dissipation than a bulb and reduces fever of the equipment, and loading for the power supply decreases.

#### SPECIFICATIONS

**SUPPLY VOLTAGE:** DC15V to 48V (By changing the resistance)

**ÉPOWER CONSUMPTION:** Approximately 15mA

**€LIGHT COLOR:** AMBER **€LED:** SHARP LT9220H x2 **€FIXING:** M3 screw x2, M4 nuts