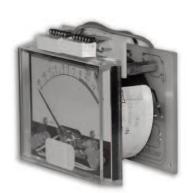

### LED LAMP for R22AF

Easy installation
Low cost
It is compatible by SSL console
Low power
It is unnecessary lamp exchange

ET100109 is the LED lamp which is compatible with R22 made by SIFAM which is the standard of the VU meter. By 6 LED from the upper meter, beautiful lighting is provided brightly. It makes the mounting of the lighting device in a spacer in a screw attached to a thing of a meter or VU meter drive PCB. It uses 'maintenance-free' LED and is released from past lamp exchange maintenance. Additionally, there is less power dissipation than a bulb and reduces fever of the equipment, and loading for the power supply decreases.