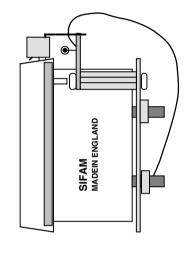

### LED LAMP for R22AF

Easy installation
Low cost
It is compatible by SSL console
Low power
It is unnecessary lamp exchange

ET100109 is the LED lamp which is compatible with R22 made by SIFAM which is the standard of the VU meter. By 6 LED from the upper meter, beautiful lighting is provided brightly. It makes the mounting of the lighting device in a spacer in a screw attached to a thing of a meter or VU meter drive PCB. It uses 'maintenance-free' LED and is released from past lamp exchange maintenance. Additionally, there is less power dissipation than a bulb and reduces fever of the equipment, and loading for the power supply decreases.

#### "SSL console "

In the case of 4000G series console, the soldering work is not necessary at all and is the easy installation that it only fixes with a screw.