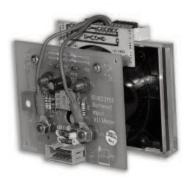

### LED LAMP for R22AF

Easy installation
Low cost
It is compatible by SSL console
Low power
It is unnecessary lamp exchange

ET100109 is the LED lamp which is compatible with R22 made by SIFAM which is the standard of the VU meter. By 6 LED from the upper meter, beautiful lighting is provided brightly. It makes the mounting of the lighting device in a spacer in a screw attached to a thing of a meter or VU meter drive PCB. It uses 'maintenance-free' LED and is released from past lamp exchange maintenance. Additionally, there is less power dissipation than a bulb and reduces fever of the equipment, and loading for the power supply decreases.

#### SPECIFICATIONS

**SUPPLY VOLTAGE:** DC15V to 48V (By changing the resistance)

**ÉPOWER CONSUMPTION:** Approximately 15mA

**€LIGHT COLOR:** AMBER **€LED:** SHARP LT9220H x2 **€FIXING:** M3 screw x2, M4 nuts