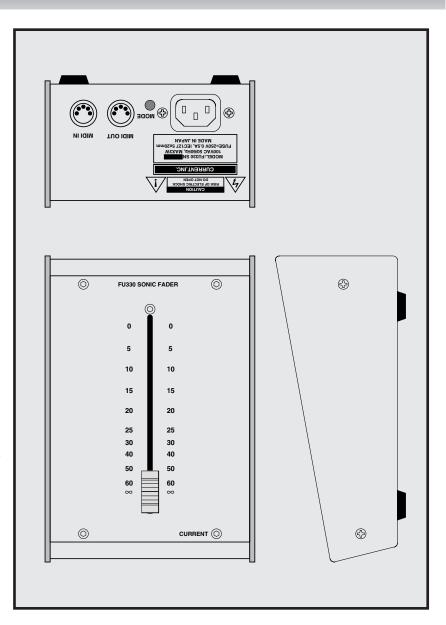

# SONIC FADER

MIDI fader
CS10 protocol
SONIC STUDIO support
Master fader control
General fader scale
At last it is fade with a manual

FU330 is the remote master fader which is compatible with a mixing desk of the SONIC system which is a CD mastering system of SONIC SOLUTION company. It is a task of extreme difficult to fade-out with a mouse in the fader on the screen, but fade-out is enabled for the sense like the SSL console if it uses this fader.

## "Control"

A fader stroke of FU330 is a better 100mm stroke of the operability, and there is smooth level control.

#### "Interface"

FU330 works in the MIDI which SONIC supports by default. It is really necessary to install Apple MIDI driver which is Apple company standard MIDI driver when it uses it. In addition, in the case of version after 5.3 of SONIC, OMS is indispensable to an MIDI driver.

# SPECIFICATIONS

**<b>ĆCONTROL:** MASTER FADER **€FADER:** 100mm STROKE

**<b>€INTERFACE:** MIDI

**©DRIVER:** APPLE MIDI DRIVER or OMS **©MAINS:** 100VAC 50/60Hz 4W MAX **©DIMENSIONS:** 126Wx74Hx184D,1kg

MIDI fader FU330 ¥298,000 accessory : AC cable