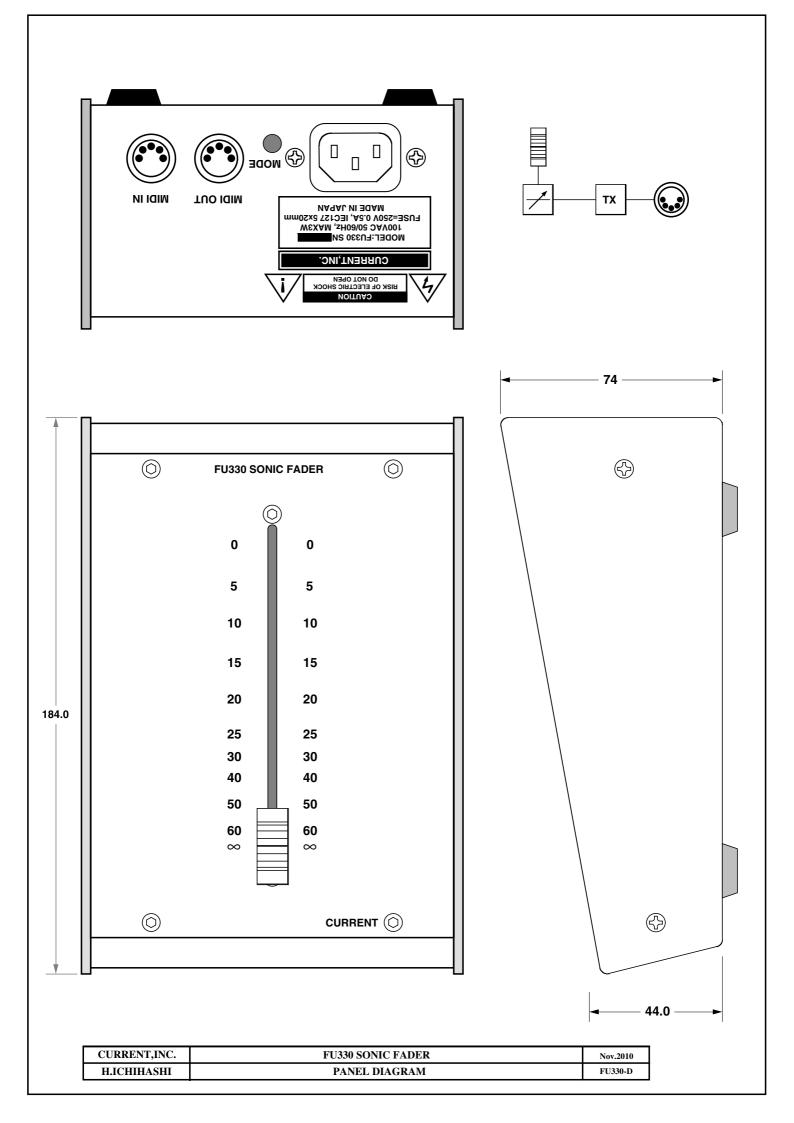

# SONIC FADER

MIDI fader
CS10 protocol
SONIC STUDIO support
Master fader control
General fader scale
At last it is fade with a manual

FU330 is the remote master fader which is compatible with a mixing desk of the SONIC system which is a CD mastering system of SONIC SOLUTION company. It is a task of extreme difficult to fade-out with a mouse in the fader on the screen, but fade-out is enabled for the sense like the SSL console if it uses this fader.

## "Control"

A fader stroke of FU330 is a better 100mm stroke of the operability, and there is smooth level control.

#### "Interface"

FU330 works in the MIDI which SONIC supports by default. It is really necessary to install Apple MIDI driver which is Apple company standard MIDI driver when it uses it. In addition, in the case of version after 5.3 of SONIC, OMS is indispensable to an MIDI driver.

# SPECIFICATIONS

**<b>ĆCONTROL:** MASTER FADER **€FADER:** 100mm STROKE

**<b>€INTERFACE:** MIDI

**©DRIVER:** APPLE MIDI DRIVER or OMS **©MAINS:** 100VAC 50/60Hz 4W MAX **©DIMENSIONS:** 126Wx74Hx184D,1kg

MIDI fader FU330 ¥298,000 accessory : AC cable