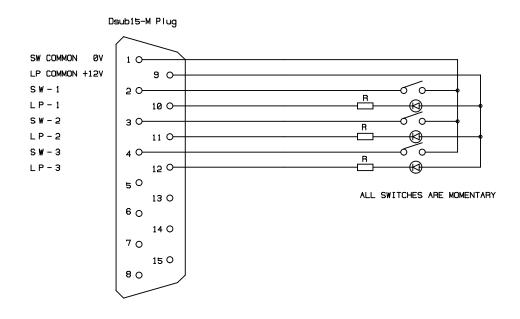

### REMOTE DSUB15-F

| 01 | SW | COM | OV | 09 | LP | COM | +12V |
|----|----|-----|----|----|----|-----|------|
| 02 | SW | 1   |    | 10 | LP | 1   |      |
| 03 | SW | 2   |    | 11 | LP | 2   |      |
| 04 | SW | 3   |    | 12 | LP | 3   |      |
| 05 |    |     |    | 13 |    |     |      |
| 06 |    |     |    | 14 |    |     |      |
| 07 |    |     |    | 15 |    |     |      |
| 08 |    |     |    |    |    |     |      |

9P switcher GPS710 ¥248,000 Front panel sw GPS710-1 ¥298,000 accessory : AC cable

| (c)CURRENT, INC. | GPS710        | NOV 98 |
|------------------|---------------|--------|
| H. Ichihashi     | REMOTE WIRING | REM-W  |