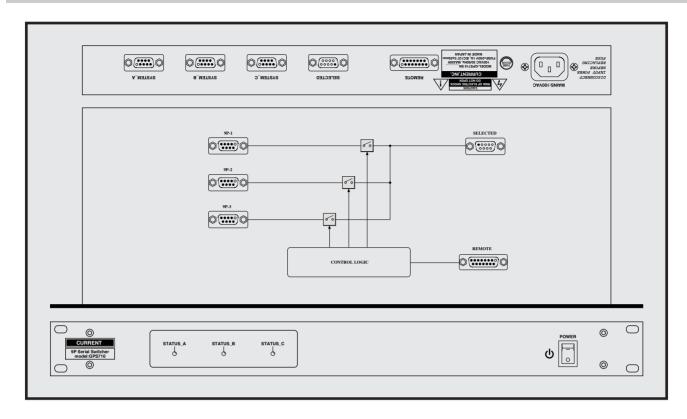

# CURRENT PRODUCTS model:GPS710 9P-SERIAL SWITCHER

9P switch of 3:1 Remote control 19 inches 1U size

GPS710 is a 9P serial remote selector of 3:1. It works by the tarry such as video switchers.

## "Input-output"

The input connecter is DSUB9P female and the output connecter is DSUB9P male and it is directly connected and, at system check, a trouble, can bypass the cable.

### "Switching"

The switch is performed via a period of all OFF of one second. The tarry indication turns on when it pressed the switch. In addition, it is all OFF by a logic to prohibit multiplex push when it presses the multiple switches. In addition, SYSTEM-A is chosen at the time of power-up by factory set and can change it with an internal switch. In addition, it is all pin switches and can use even an application except the 9P remote.

# SPECIFICATIONS

**≰INPUTS**: 3

**≰INPUT CONNECTOR**: Dsub9-F (#4-40)

**<b><b>©**OUTPUT: 1

**COUTPUT CONNECTOR**: Dsub9-M (#4-40)

**€REMOTE**: Dsub15-F (#4-40) **€DISPLAY**: SELECTED LED

**<b>★MAINS:** 100VAC 50/60Hz MAX=6W **★DIMENSIONS:** 482Wx44Hx303D 4kg