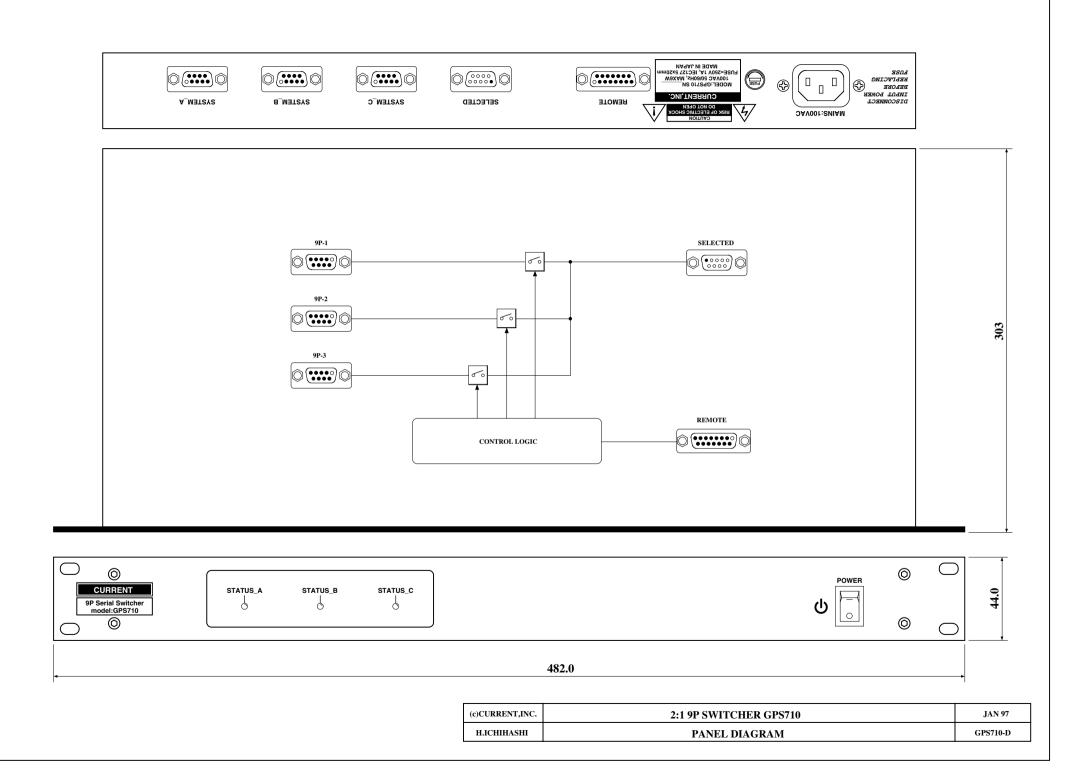

# CURRENT PRODUCTS model:GPS710 9P-SERIAL SWITCHER

9P switch of 3:1 Remote control 19 inches 1U size

GPS710 is a 9P serial remote selector of 3:1. It works by the tarry such as video switchers.

## "Input-output"

The input connecter is DSUB9P female and the output connecter is DSUB9P male and it is directly connected and, at system check, a trouble, can bypass the cable.

### "Switching"

The switch is performed via a period of all OFF of one second. The tarry indication turns on when it pressed the switch. In addition, it is all OFF by a logic to prohibit multiplex push when it presses the multiple switches. In addition, SYSTEM-A is chosen at the time of power-up by factory set and can change it with an internal switch. In addition, it is all pin switches and can use even an application except the 9P remote.

# SPECIFICATIONS

**≰INPUTS**: 3

**≰INPUT CONNECTOR**: Dsub9-F (#4-40)

**<b><b>©**OUTPUT: 1

**COUTPUT CONNECTOR**: Dsub9-M (#4-40)

**€REMOTE**: Dsub15-F (#4-40) **€DISPLAY**: SELECTED LED

**<b>★MAINS:** 100VAC 50/60Hz MAX=6W **★DIMENSIONS:** 482Wx44Hx303D 4kg