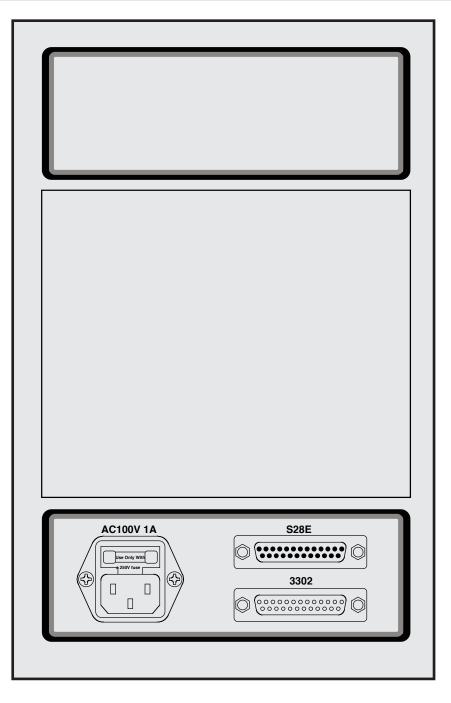

## S P E C I F I C A T I O N S

\$3302 I/F CONNECTOR: D25-M(#4-40)
\$W PANEL I/F CONNECTOR: D25-F(#4-40) SSL S28E FORMAT
\$CONTROL SWITCH: SWITCH:REW, FWD, STOP, PLAY, REC
\$CONTROL TALLY: PLAY, REC (+24VDC)
\$MAINS: 100VAC, 50/60Hz MAX=4W
\$DIMENSIONS: 150Wx54Hx170D, 0.8kg