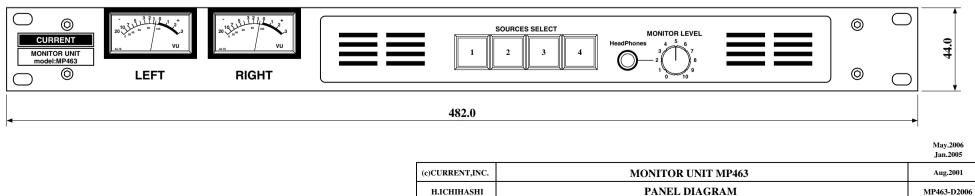

# CURRENT PRODUCTS model:MP463 QUAD MONITOR UNIT

Stereo speaker Stereo headphone VU meter High-quality sound Through output and variable output 600  $\Omega$  line support 19 inches of 1 U size

MP462A is a monitor unit with a speaker, headphone, a VU meter. It is most suitable for the monitor uses such as emergency broadcasting system, line monitor, the DAW monitor.

#### "Monitor"

A speaker is cut and is replaced by headphone when it places headphone while it monitors it with a speaker of MP462A.

The VU meter indicates an input signal regardless of a monitor level.

### S P E C I F I C A T I O N S

INPUTS: STEREO x4, BALANCED, 36kΩ / 600Ω (select on rear panel)
INPUT CONNECTOR: XLR3-F
INPUTS REFERENCE LEVEL: +4dBu, MAX=+24dBu
OUTPUTS: BALANCED, 50Ω
OUTPUT CONNECTOR: XLR3-M
OUTPUTS REFERENCE LEVEL: +4dBu, MAX=+24dBu
FREQ.RESPONSE: 20 to 20kHz ±0.1dB
THD: <0.01% €EIN: <-90dB</li>
HEADPHONES: >50Ω
MAXIMUM OUTPUT LEVEL 500mW, <1%</li>
MAINS: 100~120VAC 50/60Hz MAX 15W
DIMENSIONS: 482Wx44Hx303D, 4kg