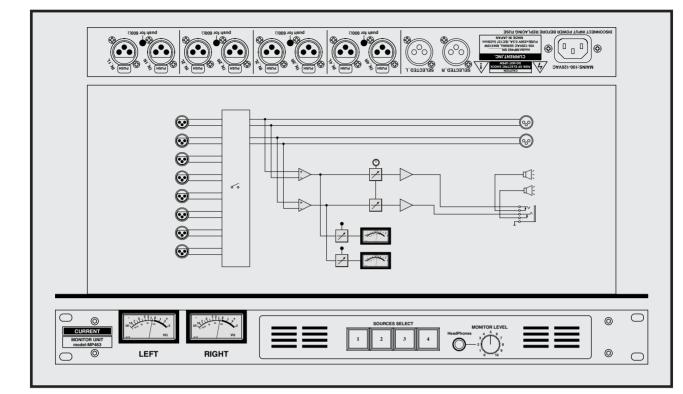

# CURRENT PRODUCTS model:MP463 QUAD MONITOR UNIT

Stereo speaker Stereo headphone VU meter High-quality sound Through output and variable output 600  $\Omega$  line support 19 inches of 1 U size

MP462A is a monitor unit with a speaker, headphone, a VU meter. It is most suitable for the monitor uses such as emergency broadcasting system, line monitor, the DAW monitor.

#### "Monitor"

A speaker is cut and is replaced by headphone when it places headphone while it monitors it with a speaker of MP462A.

The VU meter indicates an input signal regardless of a monitor level.

### "Input-output"

The input and output connectors has been directly connected to, and the input signal is just output.

The circuit of the monitor section does not affect it for high impedance.

#### "Variable output"

It has had the variable output which linked a monitor level of the front panel other than the through output.

It can use this output for cases to use an external speaker.

It can link the cut switch by the setting of the internal switch.

#### "VU meter"

The standard reference level is +4dBu, but is changeable to a level of the others with an option. (at the time of an order)

The meter source can also choose input signal or the variable output with an internal switch.

It has been set in the input signal side at the time of the shipment.

### S P E C I F I C A T I O N S

INPUTS: STEREO x4, BALANCED, 36kΩ / 600Ω (select on rear panel)
INPUT CONNECTOR: XLR3-F
INPUTS REFERENCE LEVEL: +4dBu, MAX=+24dBu
OUTPUTS: BALANCED, 50Ω
OUTPUT CONNECTOR: XLR3-M
OUTPUTS REFERENCE LEVEL: +4dBu, MAX=+24dBu
FREQ.RESPONSE: 20 to 20kHz ±0.1dB
THD: <0.01% €EIN: <-90dB</li>
HEADPHONES: >50Ω
MAXIMUM OUTPUT LEVEL 500mW, <1%</li>
MAINS: 100~120VAC 50/60Hz MAX 15W
DIMENSIONS: 482Wx44Hx303D, 4kg