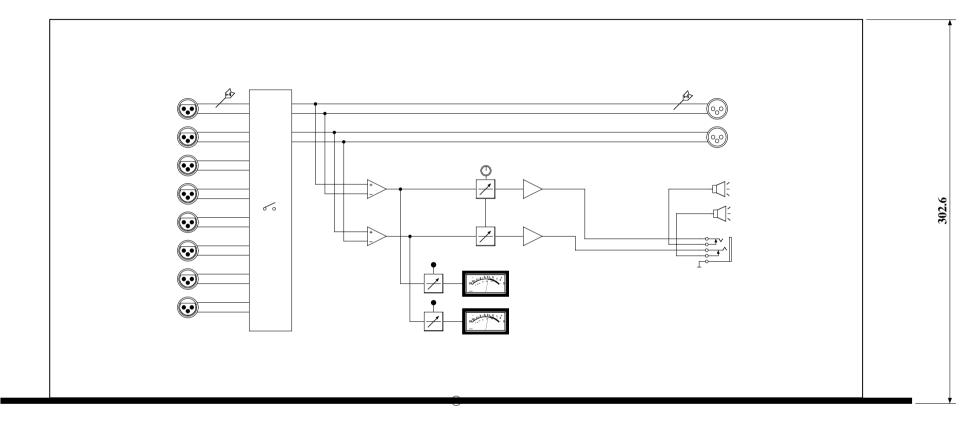

# CURRENT PRODUCTS model:MP463 QUAD MONITOR UNIT

Stereo speaker Stereo headphone VU meter High-quality sound Through output and variable output 600  $\Omega$  line support 19 inches of 1 U size

MP462A is a monitor unit with a speaker, headphone, a VU meter. It is most suitable for the monitor uses such as emergency broadcasting system, line monitor, the DAW monitor.

#### "Monitor"

A speaker is cut and is replaced by headphone when it places headphone while it monitors it with a speaker of MP462A.

The VU meter indicates an input signal regardless of a monitor level.

### "Input-output"

The input and output connectors has been directly connected to, and the input signal is just output.

The circuit of the monitor section does not affect it for high impedance.

#### "Variable output"

It has had the variable output which linked a monitor level of the front panel other than the through output.

It can use this output for cases to use an external speaker.

It can link the cut switch by the setting of the internal switch.

#### "VU meter"

The standard reference level is +4dBu, but is changeable to a level of the others with an option. (at the time of an order)

The meter source can also choose input signal or the variable output with an internal switch.

It has been set in the input signal side at the time of the shipment.