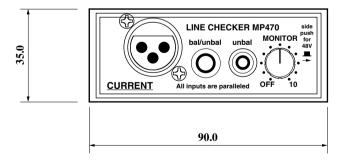

# "Connecter"

The input connecter can support in XLR, 1/4" phone, a thing providing with 3 types of the RCA in various equipment and fields. In addition, it cannot use 3 connecters simultaneously because it is connected in parallel internally.

# "Microphone power supply"

48V phantom power for condenser microphones is supplied when it presses the lateral button.

#### "Monitor"

It can confirm the input signal with a built-in speaker and is convenient for work of the hands free. In addition, a microphone and the gain of the line are variable consecutively.

## SPECIFICATIONS

**ÉINPUTS:** BALANCED, 600Ω Transformer

**<b>♦INPUTS CONNECTORS:** XLR3-F, 1/4" PHONE, RCA

**€MIC POWER:** +48V 2mA **€MONITOR GAIN:** 44dB **€POWER:** DC3V, UM-3x2

**<b>♦DIMENSIONS:** 90Wx35Hx135D 0.3kg