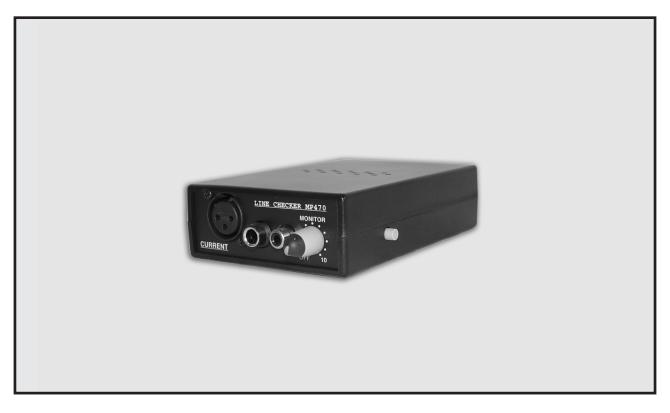

# CURRENT PRODUCTS model:MP470

# LINE CHECKER

Easy line check
Microphone, line support
Built-in speaker
48V phantom
XLR, PHONE, RCA support
It works with 2 size AA batteries

MP470 is the line checker who can easily check whether a sound comes to a cable properly. It can confirm dynamic microphone, condenser microphone requiring of the phantom power, line to +4 to -20, these with a speaker whether it only places a connecter, and a signal comes.

# "Connecter"

The input connecter can support in XLR, 1/4" phone, a thing providing with 3 types of the RCA in various equipment and fields. In addition, it cannot use 3 connecters simultaneously because it is connected in parallel internally.

#### "Monitor"

It can confirm the input signal with a built-in speaker and is convenient for work of the hands free. In addition, a microphone and the gain of the line are variable consecutively.