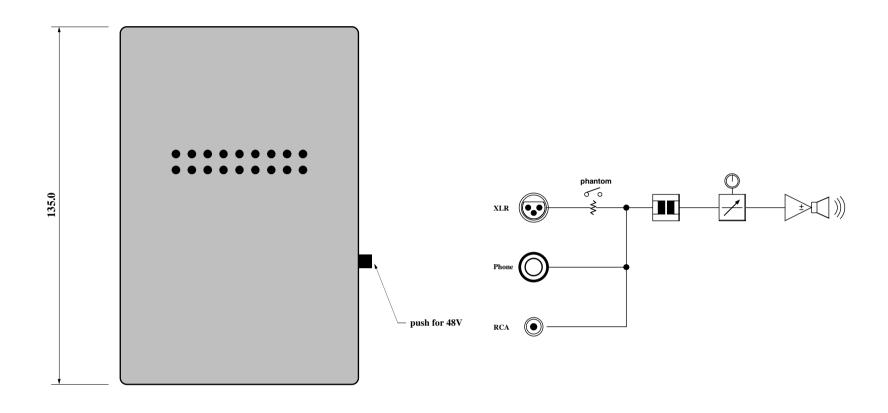

# "Connecter"

The input connecter can support in XLR, 1/4" phone, a thing providing with 3 types of the RCA in various equipment and fields. In addition, it cannot use 3 connecters simultaneously because it is connected in parallel internally.

# "Microphone power supply"

48V phantom power for condenser microphones is supplied when it presses the lateral button.

#### "Monitor"

It can confirm the input signal with a built-in speaker and is convenient for work of the hands free. In addition, a microphone and the gain of the line are variable consecutively.

## SPECIFICATIONS

**ÉINPUTS:** BALANCED, 600Ω Transformer

**<b>♦INPUTS CONNECTORS:** XLR3-F, 1/4" PHONE, RCA

**€MIC POWER:** +48V 2mA **€MONITOR GAIN:** 44dB **€POWER:** DC3V, UM-3x2

**<b>♦DIMENSIONS:** 90Wx35Hx135D 0.3kg