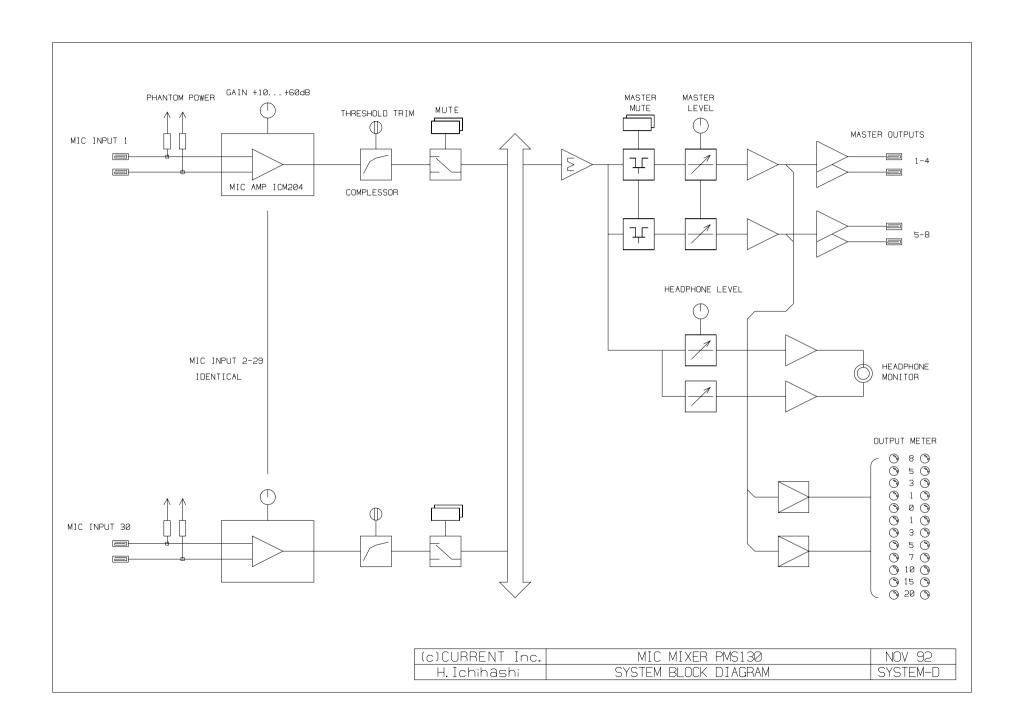

## "INPUT"

A microphone amplifier of 2ch per 1 input module is equipped with, and microphone trim and CUT switch stick to each. In addition, compressor is built in it to every microphone amplifier. It can pre-set IN/OUT of the compressor, the setting of the threshold internally.

#### "MASTER"

A master of the mix level, CUT switch, a headphone monitor are implemented to a master module. The master output is monaural by default. It can change in the stereo output with an odd, an even channel with an option.

| CURRENT,INC. | MIC MIXER PMS130 | JUL.95 |
|--------------|------------------|--------|
| H.ICHIHASHI  | FRAME DIAGRAM    |        |