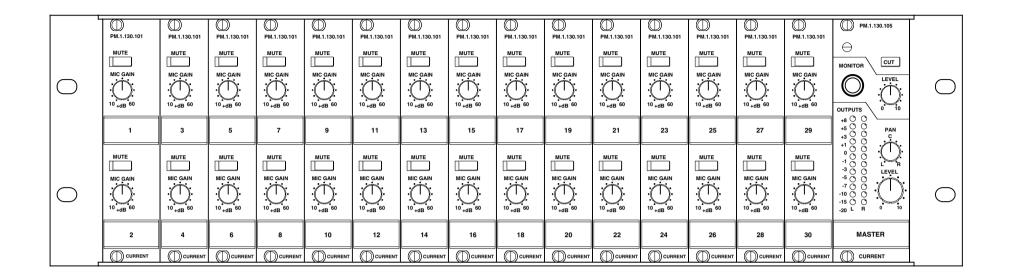

## "INPUT"

A microphone amplifier of 2ch per 1 input module is equipped with, and microphone trim and CUT switch stick to each. In addition, compressor is built in it to every microphone amplifier. It can pre-set IN/OUT of the compressor, the setting of the threshold internally.

#### "MASTER"

A master of the mix level, CUT switch, a headphone monitor are implemented to a master module. The master output is monaural by default. It can change in the stereo output with an odd, an even channel with an option.