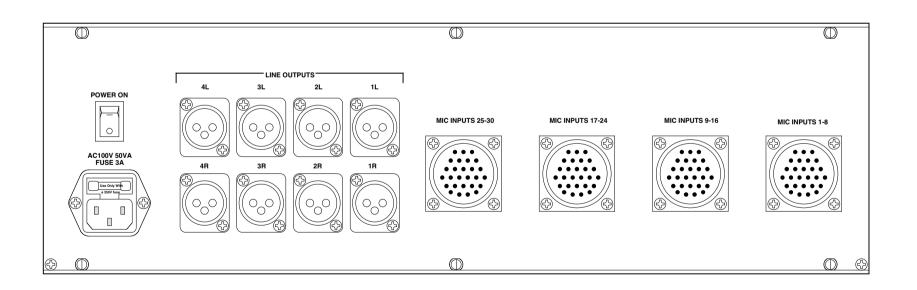

### "Others"

It can output DIRECT OUT of every microphone amplifier with an option. In addition, please refer about the change of the input and output connecter.

#### SPECIFICATIONS

**MIC INPUTS:** BALANCED, 2kΩ

**★MIC TRIM:** +10 ~ +60dB

**<b>ĆCONNECTOR:** USER DEFINED

**<b>ÉLINE OUTPUTS:** BALANCED, 33Ω

REF=+4dBu, MAX=+24dBu

**¢FREQUENCY RESPONSE:** 20~20kHz ±0.1dB