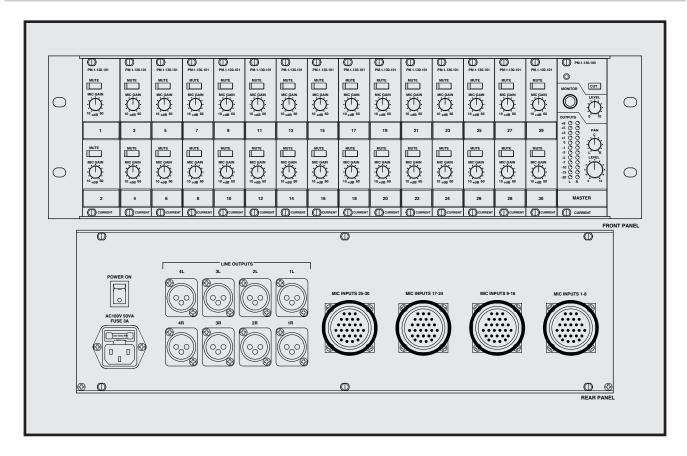

# 30ch MIC AMP

All channel compressor built-in
It is 30ch at 3 U size
Modularity
I/O connecter support of every kind
Headphone monitor

PMS130 is the microphone mixer which up to 30ch can be built in in 19 inches 3U size. Compressor is built in it in all channels and is most suitable for broadcast, the conference room.

## "INPUT"

A microphone amplifier of 2ch per 1 input module is equipped with, and microphone trim and CUT switch stick to each. In addition, compressor is built in it to every microphone amplifier. It can pre-set IN/OUT of the compressor, the setting of the threshold internally.

#### "MASTER"

A master of the mix level, CUT switch, a headphone monitor are implemented to a master module. The master output is monaural by default. It can change in the stereo output with an odd, an even channel with an option.

### "Others"

It can output DIRECT OUT of every microphone amplifier with an option. In addition, please refer about the change of the input and output connecter.

#### SPECIFICATIONS

**MIC INPUTS:** BALANCED, 2kΩ

**★MIC TRIM:** +10 ~ +60dB

**<b>ĆCONNECTOR:** USER DEFINED

**<b>ÉLINE OUTPUTS:** BALANCED, 33Ω

REF=+4dBu, MAX=+24dBu

**¢FREQUENCY RESPONSE:** 20~20kHz ±0.1dB