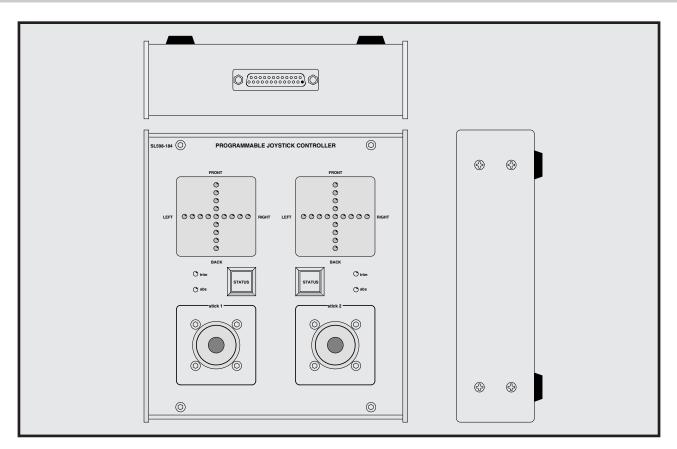

## "Remote controller"

SL598184 is configured with a mainframe of the 19 inches 3U size and a compact remote controller. It implements an LED display indicating 2 joy-stick and panning to a remote controller, and there are a switch and the LED for automation. Additionally, it can include Control Panel in a console.

Joystick

- **ÉMAIN FRAME SIZE:** 483Wx132.5Hx300D, 7kg
- **ÉREMOTE UNIT SIZE:** 166Wx184Hx49D, 2kg

SL598184

¥1,350,000

accessory : AC cable, remote cable 10m

2-26-11 AKATSUTSUMI, SETAGAYA-KU, TOKYO, 156-0044 JAPAN TEL:81-3-3321-9559 FAX:81-3-5376-2735 The specifications are subject to change without notice.