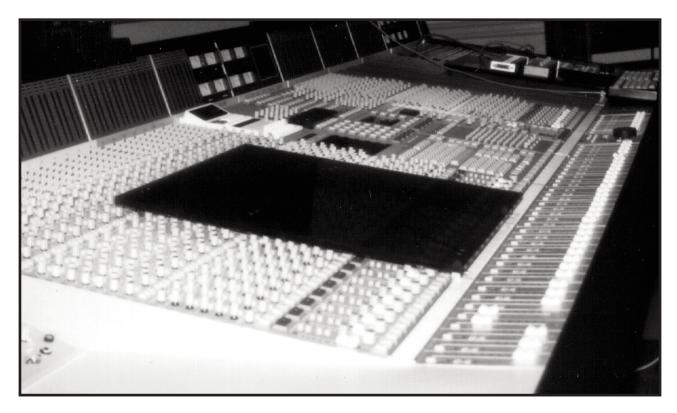

# SCRIPT TRAY

Script, music stand for SSL consoles

It can move over a console

It prepares for 4 kinds of size

The modification of the console is unnecessary
all

Smoked acrylic finish

ST3235 is the script tray which was compatible with SSL4000, 6000, 8000 series consoles and, as for the width, as for the length, is prepared 4 kinds to to AUX send and EQ in total with 2 kinds of 8 module size and center section size.

# "Move on the console"

It can move the script tray to left and right by a roller mounted in the bottom. (it cannot cross the center section.)

### SPECIFICATIONS

**\$\$T3235:** 326Wx362D (8-Module width, AUX length) **\$\$T3254:** 326Wx548D (8-Module width, EQ length) **\$\$T4835:** 486Wx362D (12-Module width, AUX length) **\$\$T4854:** 486Wx549D (12-Module width, EQ length)