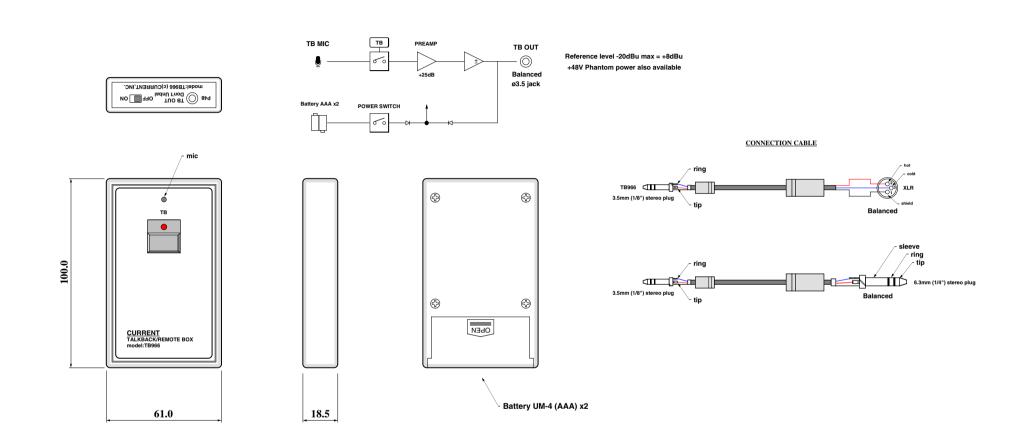

# "Function"

The talkback signal is output only while the TB button is pressed. The output level is approximately -20 dBu, so it can be directly connected to the line input of powered speakers or mixers. A delay circuit reduces annoying switch noise.

# "Connection"

The output connector is a 1/8" 3P mini-jack balanced output with a differential circuit for clear communication even with long cables. To avoid problems caused by noise, be sure to connect to XLR or TRS balanced input devices. Be careful when using conversion plugs. Unbalanced connection is not possible.

# "Power supply"

The power supply is designed for ultra-low power consumption and can operate for about 1000 hours (about one month) on two AAA alkaline batteries.

"Usage notes"

The +48V phantom power supply is also supported for rev3 or higher, expanding the range of applications. When using the unit exclusively with +48V phantom power supply or when not using it for a long period of time, remove the batteries. If the batteries are used for a long time, hydrogen gas will be generated from the inside of the batteries, which will open the explosion-proof safety valve and induce leakage. For alkaline batteries, use products that claim to prevent leakage. When the LED on the TB button stops lighting up, it is a sign that the battery has reached the end of its useful life.

### SPECIFICATIONS

**<b>ĆOUTPUT**: BALANCED

**<b><b>©OUTPUT CONNECTOR:** 1/8" 3P JACK (3.5mm STEREO JACK)

**<b>©OUTPUT IMPEDANCE**: 320Ω **<b><b>■MAXIMUM OUTPUT LEVEL: +8dBu** 

**<b>ÉPREAMP GAIN:** +25dB **CONTROL:** TB SWITCH **INDICATOR:** TB ON LED

**€POWER:** AAA size Alkaline or Lithium battery x2

**<b>¢DIMENSIONS:** 61Wx100Hx19D

TB966 TALKBACK BOX ¥19,800 TB966-W01 XLR CABLE 5m ¥6,500 TB966-W02 XLR CABLE 10m ¥7,000 TB966-W03 XLR CABLE 15m ¥8.500 TB966-W04 XLR CABLE 20m ¥10,000 TB966-W11 XLR CABLE 1.5m ¥6.500 TB966-W12 XLR CABLE 3m ¥6.500 accessory: AAA Alkaline battery x2