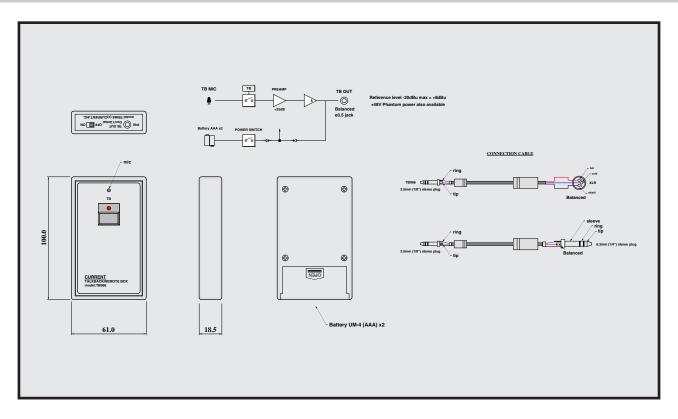

# "Function"

The talkback signal is output only while the TB button is pressed. The output level is approximately -20 dBu, so it can be directly connected to the line input of powered speakers or mixers. A delay circuit reduces annoying switch noise.

# "Connection"

The output connector is a 1/8" 3P mini-jack balanced output with a differential circuit for clear communication even with long cables. To avoid problems caused by noise, be sure to connect to XLR or TRS balanced input devices. Be careful when using conversion plugs. Unbalanced connection is not possible.

# "Power supply"

The power supply is designed for ultra-low power consumption and can operate for about 1000 hours (about one month) on two AAA alkaline batteries.

"Usage notes"

The +48V phantom power supply is also supported for rev3 or higher, expanding the range of applications. When using the unit exclusively with +48V phantom power supply or when not using it for a long period of time, remove the batteries. If the batteries are used for a long time, hydrogen gas will be generated from the inside of the batteries, which will open the explosion-proof safety valve and induce leakage. For alkaline batteries, use products that claim to prevent leakage. When the LED on the TB button stops lighting up, it is a sign that the battery has reached the end of its useful life.

### SPECIFICATIONS

**<b>ĆOUTPUT**: BALANCED

**<b><b>©OUTPUT CONNECTOR:** 1/8" 3P JACK (3.5mm STEREO JACK)

**<b>©OUTPUT IMPEDANCE**: 320Ω **<b><b>■MAXIMUM OUTPUT LEVEL: +8dBu** 

**<b>ÉPREAMP GAIN:** +25dB **CONTROL:** TB SWITCH **INDICATOR:** TB ON LED

**€POWER:** AAA size Alkaline or Lithium battery x2

**<b>¢DIMENSIONS:** 61Wx100Hx19D

TB966 TALKBACK BOX ¥19,800 TB966-W01 XLR CABLE 5m ¥6,500 TB966-W02 XLR CABLE 10m ¥7,000 TB966-W03 XLR CABLE 15m ¥8.500 TB966-W04 XLR CABLE 20m ¥10,000 TB966-W11 XLR CABLE 1.5m ¥6.500 TB966-W12 XLR CABLE 3m ¥6.500 accessory: AAA Alkaline battery x2