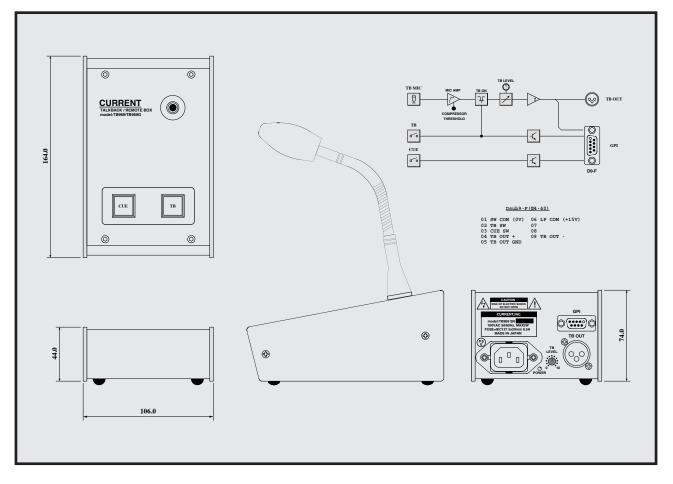

# CURRENT PRODUCTS model:TB969 TALKBACK BOX

Talkback box Power supply built-in, all-in-one TB and CUE Built-in or goose neck

TB969 is the TB box which it can use alone. It does not need the installation work for the all in one type that a power supply is built in. A TB signal is output by XLR connecter just to press the TB button. Microphone compressor is built in it and provides the communication environment where the clarity is high.

### "Function"

It is equipped with the CUE button other than talkback and uses it for CUE lamp and can use it as a trigger purpose of the Other equipment.

## "GPI"

A TB command, CUE command and TB audio signal are output, and, please use it depending on a system.

### "Others"

It can choose TB969 of the built-in microphone, TB969G15 (15cm) of the goose neck microphone type or TB969G30 (30cm).

## SPECIFICATIONS

**CONTROL:** BALANCED, 50Ω, XLR3-M **MIC GAIN:** +20~+60dB **GPI:** Dsub-9F (#4-40), open collector **CONTROL:** TB, CUE **CONTROL:** TB, CUE **CONTROL:** 100VAC 50/60Hz, max 5W **COMENSIONS:** 106Wx74Hx164D 1kg