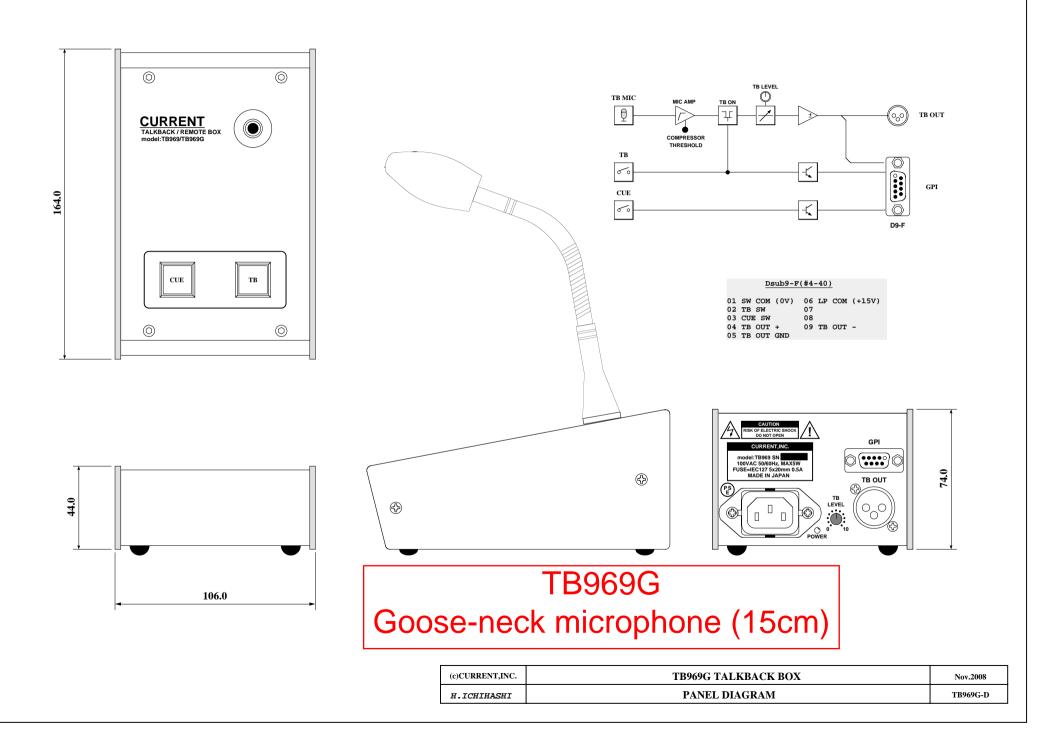

### "Others"

It can choose TB969 of the built-in microphone, TB969G15 (15cm) of the goose neck microphone type or TB969G30 (30cm).

## SPECIFICATIONS

**CONTROL:** BALANCED, 50Ω, XLR3-M **MIC GAIN:** +20~+60dB **GPI:** Dsub-9F (#4-40), open collector **CONTROL:** TB, CUE **CONTROL:** TB, CUE **CONTROL:** 100VAC 50/60Hz, max 5W **COMENSIONS:** 106Wx74Hx164D 1kg