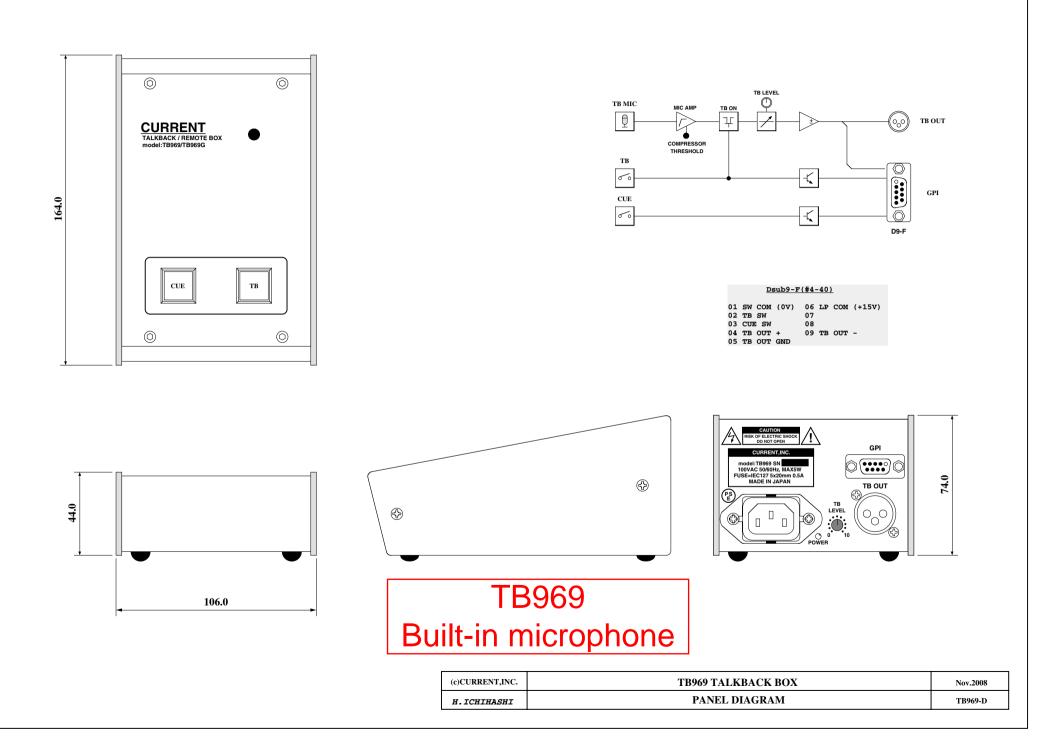

# CURRENT PRODUCTS model:TB969 TALKBACK BOX

Talkback box Power supply built-in, all-in-one TB and CUE Built-in or goose neck

TB969 is the TB box which it can use alone. It does not need the installation work for the all in one type that a power supply is built in. A TB signal is output by XLR connecter just to press the TB button. Microphone compressor is built in it and provides the communication environment where the clarity is high.

### "Function"

It is equipped with the CUE button other than talkback and uses it for CUE lamp and can use it as a trigger purpose of the Other equipment.

## "GPI"

A TB command, CUE command and TB audio signal are output, and, please use it depending on a system.

## SPECIFICATIONS

**CONTROL:** BALANCED, 50Ω, XLR3-M **MIC GAIN:** +20~+60dB **GPI:** Dsub-9F (#4-40), open collector **CONTROL:** TB, CUE **CONTROL:** TB, CUE **CONTROL:** 100VAC 50/60Hz, max 5W **COMENSIONS:** 106Wx74Hx164D 1kg